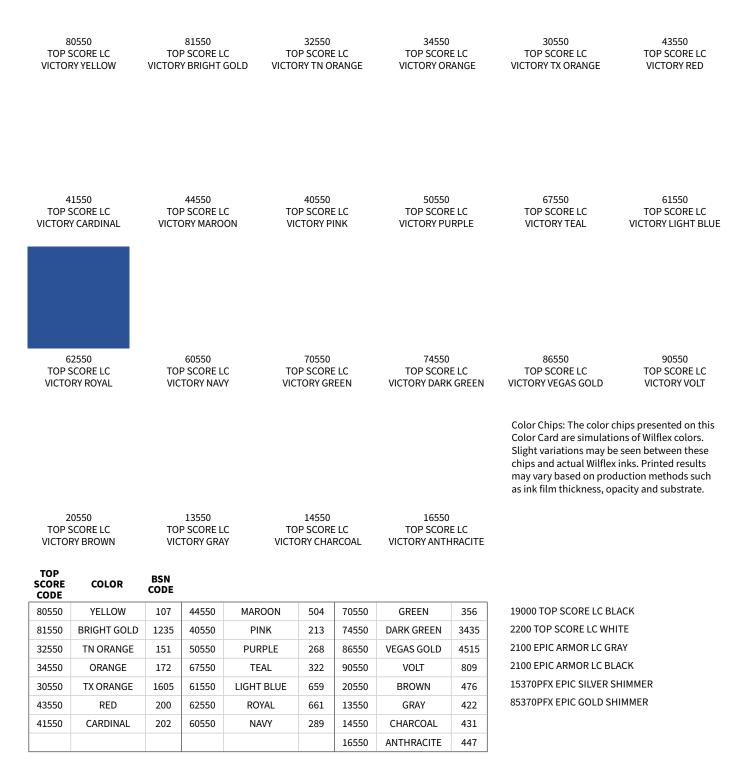

#### **APPROVED COLORS**

Wilflex Top Score LC Victory colors for BSN Sports<sup>™</sup> are approved by in-house BSN print shops and authorized to BSN Sports printer network. Access the premixed offering of BSN Core 24 Victory Colors manufactured by Wilflex.