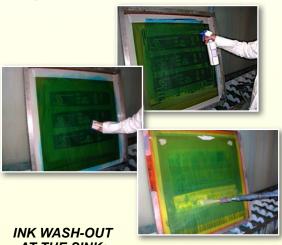

#### **APPLICATIONS**

Always card excessive ink from screen. Use one of the following applications.

AT THE SINK:

Card excessive ink from the screen. Apply IW-108 to ink side of screen. Use a non-abrasive scrub brush or pad to agitate ink on both sides of screen. Finally, rinse away all residue away using high pressure water.