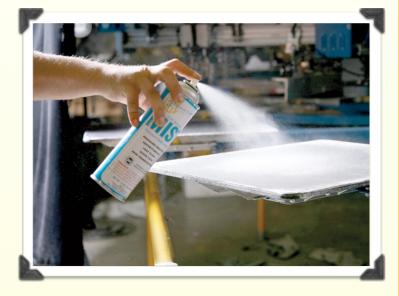

## **APPLICATION:**

Check tip direction before spraying. Apply a light even coat, from a distance of 6" to 8" to pallet and allow to dry. Do not concentrate in one spot. Position fabric on coated area and proceed with screening process.