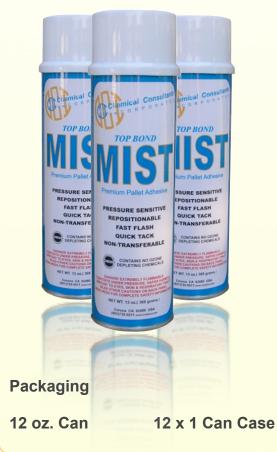

# **TOP BOND MIST**

**Premium Pallet Adhesive - Aerosol** 

### **ADVANTAGES**

- · Pressure Sensitive
- Excellent hold for a variety of materials
- · Flashes quickly to eliminate transfer
- Not affected by Flash-Cure Station
- · Repositionable
- · Quick Tack
- · Non-Transferable
- Contains no Ozone Depleting Chemicals
- No Over Spray