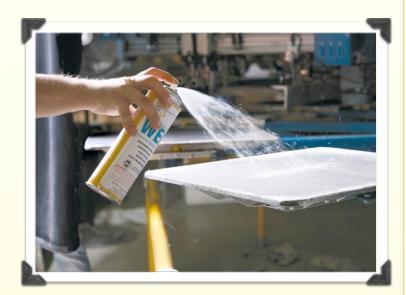

## **APPLICATION:**

Check tip direction before spraying. Apply a light even coat, from a distance of 6" to 8" to pallet and allow to dry. Do not concentrate in one spot. Position fabric on coated area and proceed with screening process.