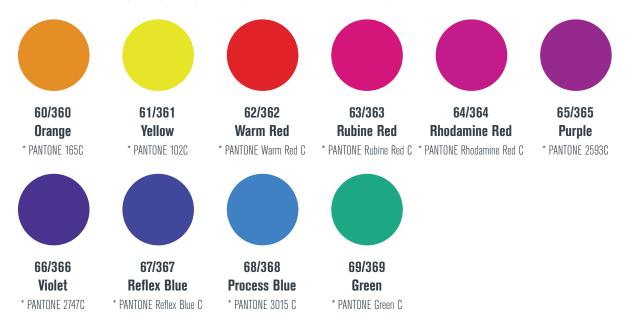

#### PANTONE® Base Colors

2700 Series, 5100 Series, 6100 Series, 7200 Series, 7700 Series, 7900 Series, 8400 Series, 8800 Series, 8900 Series, 9600 Series, 9700 Series, 9800 Series, 9800 Series, 9800

The Conventional Screen Inks Color Chart is representative of the colors available in several Nazdar Conventional ink series; however, some colors are not available in all ink series. Check the specific product pages for specific ink series color availability.

Color charts represented on Nazdar.com are provided to give printers a general idea of the colors available in Nazdar ink lines. Due to the wide variations and inconsistencies in computer monitors and digital color palettes, the colors seen here are only approximations of actual ink colors. To receive accurate color charts, please contact your local Nazdar ink distributor, or contact Nazdar Customer Service at CustServ@Nazdar.com.