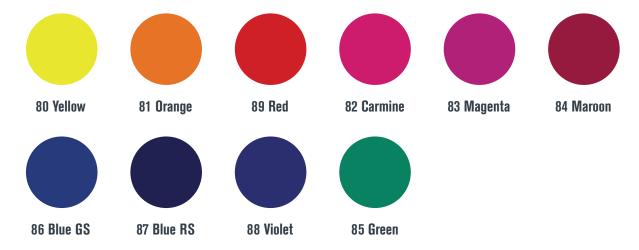

## **Standard Printing Colors**

These bold and durable colors offer exceptional printing performance. The standard printing colors provide excellent flow characteristics and are ready to print from the container. Fluorescent colors are available upon request in select ink series.

## **Single Pigment Toners**

These remarkably clean single pigment toners are formulated with transparent pigments specially selected for their superior exterior performance. Single pigment toners can be used to enhance color matching and may be let down with 26 Mixing Clear to achieve various transparent shades. Special transparent colors are available upon request.

Color charts represented on Nazdar.com are provided to give printers a general idea of the colors available in Nazdar ink lines. Due to the wide variations and inconsistencies in computer monitors and digital color palettes, the colors seen here are only approximations of actual ink colors. To receive accurate color charts, please contact your local Nazdar ink distributor, or contact Nazdar Customer Service at CustServ@Nazdar.com.