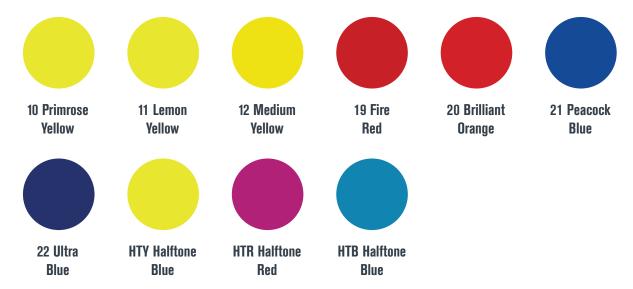

## **Standard Printing Colors**

These bold and durable colors offer exceptional printing performance. The standard printing colors provide excellent flow characteristics and are ready to print from the container. Fluorescent colors are available upon request in select ink series.

## **Single Pigment Toners**

These remarkably clean single pigment toners are formulated with transparent pigments specially selected for their superior exterior performance. Single pigment toners can be used to enhance color matching and may be let down with 26 Mixing Clear to achieve various transparent shades. Special transparent colors are available upon request.

Color charts represented on Nazdar.com are provided to give printers a general idea of the colors available in Nazdar ink lines. Due to the wide variations and inconsistencies in computer monitors and digital color palettes, the colors seen here are only approximations of actual ink colors. To receive accurate color charts, please contact your local Nazdar ink distributor, or contact Nazdar Customer Service at CustServ@Nazdar.com.