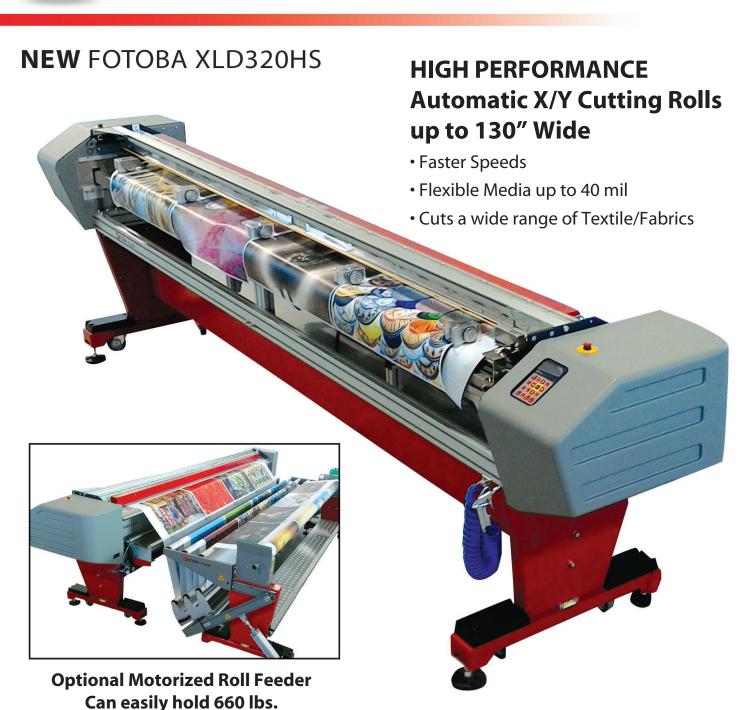

## THE NEW FOTOBA XLD320HS SUPER WIDE X/Y ROLL TO SHEET CUTTER

The **FOTOBA XL** series cutters are super fast to eliminate the bottlenecks in your finishing department. A single cutter is capable of handling the output of several printers.

## The XLD320HS can cut a 300 foot Roll in 6 minutes!

The XL Series can handle media with a maximum thickness of 40 mil including polycarbonate, laminates and encapsulated media, photo paper, vinyl, self-adhesive vinyl, graphic arts film, duratrans, canvas and much more.

Spindle is compatible with HP Models LX 1500/3000/3100/3500

| FEATURES:                                                  |                                              |  |  |  |  |
|------------------------------------------------------------|----------------------------------------------|--|--|--|--|
| Self squaring to the edge of the image (X)                 | Memory channels to store different cut marks |  |  |  |  |
| Automatic tracking to the image edge (Y)                   | All mechanism controlled by stepper motors   |  |  |  |  |
| Max Linear Speed 100 ft. per minute                        | Automatic scanning of the cut marks          |  |  |  |  |
| Vertical Slitters: Single, 8mm double or adjustable double | Self sharpening blade system                 |  |  |  |  |
| Cutting by length & quantities for media conversion        | • Accuracy + - 1mm (0.04 in.) X & Y          |  |  |  |  |