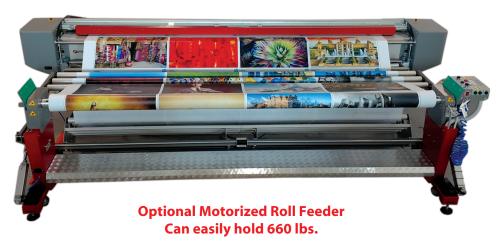

## THE NEW FOTOBA XLD320HS SUPER WIDE X/Y ROLL TO SHEET CUTTER

The **FOTOBA XL** series cutters are super fast to eliminate the bottlenecks in your finishing department. A single cutter is capable of handling the output of several printers.