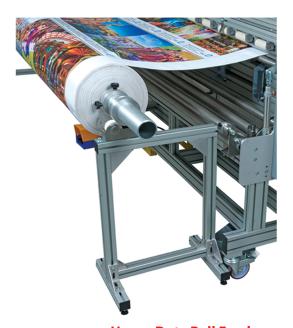

## THE NEW FOTOBA XLD320HS SUPER WIDE X/Y ROLL TO SHEET CUTTER

The **FOTOBA XL** series cutters are super fast to eliminate the bottlenecks in your finishing department. A single cutter is capable of handling the output of several printers.