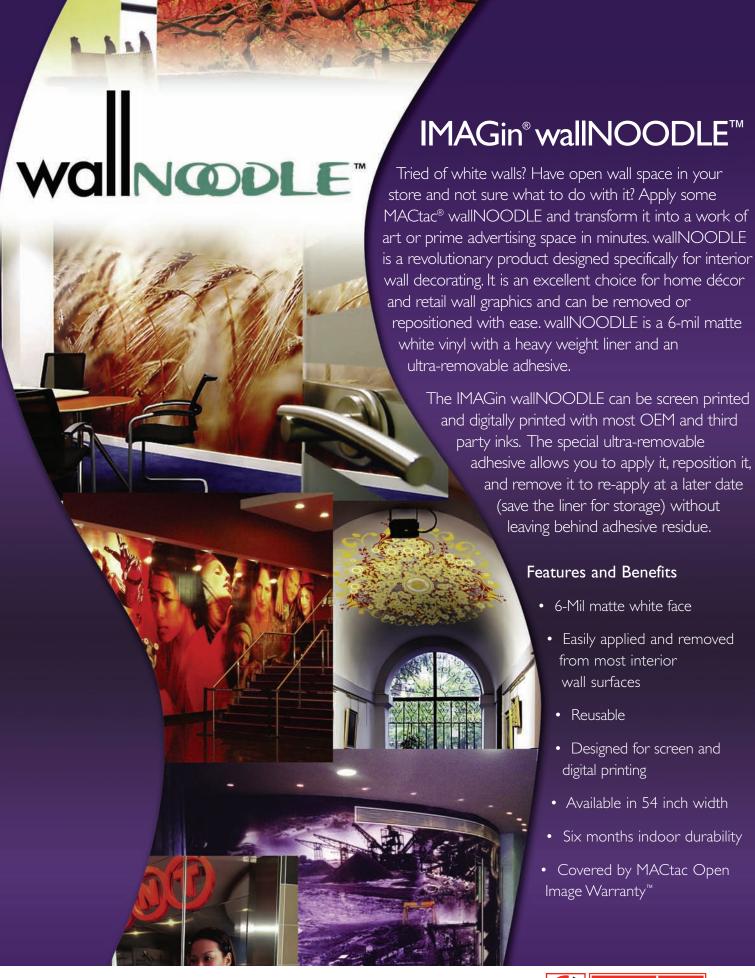

PERFORMANCE GRAPHICS

| MAGin' • MACmark' • PERMACOLOR' • MACscreen'

| Technical Specifications |                                                                                                                                                                                                                                                                                                                                                                                             |                                                                 |
|--------------------------|---------------------------------------------------------------------------------------------------------------------------------------------------------------------------------------------------------------------------------------------------------------------------------------------------------------------------------------------------------------------------------------------|-----------------------------------------------------------------|
| WN628<br>wallNOODLE™     | WN628 wallNOODLE™ is a 6.0-mil matte white, semi rigid calendered PVC film designed for UV screen, and solvent-based ink jet printing. The product is coated on one side with a removable and repositionable acrylic pressure sensitive adhesive and supplied with a 90# P.E. coated kraft liner. WN628 is designed for short term (6 month) indoor wall graphics on smooth, flat surfaces. |                                                                 |
|                          | Physical Properties                                                                                                                                                                                                                                                                                                                                                                         | Typical Values                                                  |
|                          | Thickness, inches (um) Film plus adhesive                                                                                                                                                                                                                                                                                                                                                   | 0.007 (112)                                                     |
|                          | Peel Adhesion, PPTW (N/25mm)<br>180° on Stainless Steel - 24 hr.                                                                                                                                                                                                                                                                                                                            | 0.85 (3.72)                                                     |
|                          | Quick Tack on SS, lb./in² (N/25 mm)                                                                                                                                                                                                                                                                                                                                                         | 0.80 (3.50)                                                     |
|                          | Dimensional Stability, (%) 48 hours @ 158°F (70°C) MD CD                                                                                                                                                                                                                                                                                                                                    | 0.40<br>0.20                                                    |
|                          | Temperature Ranges, Minimum Application: End Use:                                                                                                                                                                                                                                                                                                                                           | 50°F (+10°C)<br>-20° to 158°F (-6° to 70°C)                     |
|                          | Printing Conditions                                                                                                                                                                                                                                                                                                                                                                         | 73°F (23°C) and 50% Relative Humidity                           |
|                          | Shelf Life                                                                                                                                                                                                                                                                                                                                                                                  | 2 Years from D.O.M. when stored at 60/70°F (15/25°C) and 50% RH |