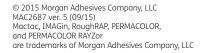

## What is RoughRAP™.

A 2.1-mil gloss white high-performance vinyl designed for application on brick walls and rough textured surfaces. Its bright white gloss adds extra snap to your graphics and conforms readily to one of the most challenging substrates, brick and rough textures. The permanent opaque adhesive develops a strong bond and prevents color shift from the underlying surface. For ultimate print stability, RoughRAP is supplied on an 80# polycoated liner.

## Where RoughRAP Works for You:

WW100 is ideal for printing on solvent and eco-solvent wide-format machines. The face is compatible with UV ink, however, prior testing is recommended to insure the ink is flexible enough for the application. Used indoors or out, WW100 is the ideal product for signage, murals, and point of purchase graphics on textured walls.

- Ultra white facestock for brilliant graphics
- Exceptional conformability on brick and rough textured walls
- Overlaminate with PERMACOLOR® RAYZor™ Gloss or Matte for additional protection of the printed image
- Solvent and Eco-solvent ink jet printable
- ICC profiles for RoughRap can be downloaded from www.mactac.com