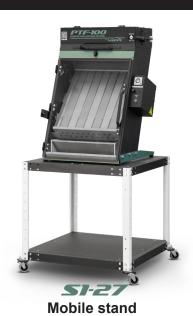

## **Available Configurations**

S1-27 W/D4-KIT Mobile stand w/ 4 drawers

**Shipping PTF-100** 

Box (UPS) Crate (freight)

**Dimensions** 18" x 28" x 42" (46 x 71 x 107 cm) 31" x 31" x 39" (79 x 79 x 99 cm)