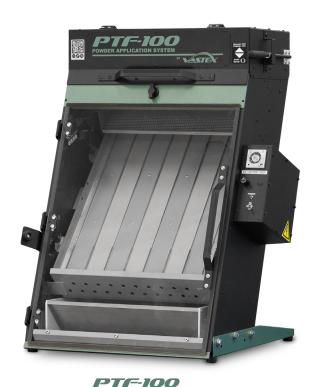

## PTF-100

**Patent pending** 

Safely apply DTF and plastisol transfer powder without the mess with this compact system!

SAFE

Sealed door and exhaust fan greatly reduces potential for

airborne powder

**ECONOMICAL** 

Interchangeable cartridges minimize waste, offers quick

and clean refills

**VERSATILE** CONSISTENT **SMART COMPACT**  Fits up to 16" x 20" (41 x 51 cm) films Adjustable timer for repeatable results

Single lever operates powder application and vibration Small footprint can fit into shops with limited space or transported for mobile printing (24" L x 24" W x 33" H)

**POWER** 

Available in 120V or 240V - 1 amp 50/60 HZ