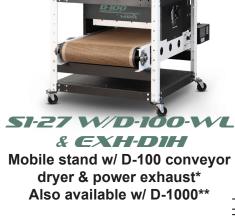

## **Available Configurations**

S1-27 W/D4-KIT Mobile stand w/ 4 drawers

**Shipping PTF-100** 

Box (UPS) Crate (freight)

**Dimensions** 18" x 28" x 42" (46 x 71 x 107 cm) 31" x 31" x 39" (79 x 79 x 99 cm)

Weight 90 lbs (41kg) 160 lbs (73 kg)

<sup>\*\*</sup>Maximum cure width on D-1000 is 18" (45 cm)