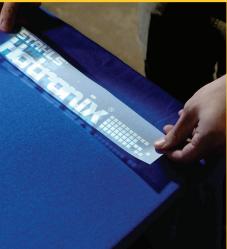

Simply upload your artwork to the Hotronix® Cloud system. With the click of a button, watch designs project onto the lower platen to streamline alignment, accelerate production, and minimize misprints. Just click, position, and press for unparalleled efficiency.