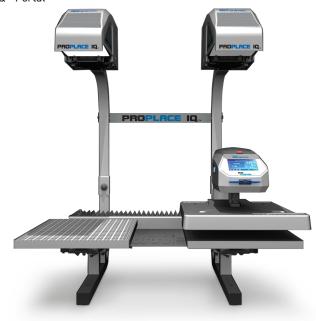

## **DUAL AIR FUSION PROPLACE IQ™**

# SIMPLIFY YOUR PRINTING, SPEED UP YOUR PRODUCTION

Perfectly align any design, every time with the revolutionary ProPlace IQ<sup>TM</sup> projection alignment system. Made to maximize efficiency with the Hotronix<sup>®</sup> Dual Air Fusion IQ<sup>®</sup> heat press, this groundbreaking solution allows anyone to be a precision printer, optimize output, and reduce waste.

Simply upload your artwork to the Hotronix® Cloud system. With the click of a button, watch designs project onto the lower platen to streamline alignment, accelerate production, and minimize misprints. Just click, position, and press for unparalleled efficiency.

## HOTRONIX® DUAL AIR FUSION PROPLACE IQ™ FULLY INTEGRATED

#### PERFORMANCE

Wireless Communication via Fusion IQ® Portal

Navigation, Adjustment, & Storage of Projection Images

Connectivity to External Systems

Supported Power within Machine

#### **SPECS**

Powered through Dual Air Fusion 240 Volt • 15 Amps / 3500 Watts

Requires air compressor (not included) with minimum 1 horsepower and 8 gallon hold tank. Uses 3.8 CFM.

#### **SHIPPING**

45" x 45" x 35" · 443 lbs

ITEM # PPIQ • \$9,995