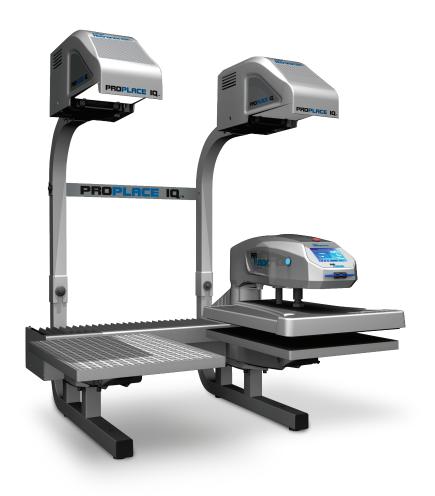

## **DUAL AIR FUSION PROPLACE IQ™**

# SIMPLIFY YOUR PRINTING, SPEED UP YOUR PRODUCTION

Perfectly align any design, every time with the revolutionary ProPlace IQ<sup>TM</sup> projection alignment system. Made to maximize efficiency with the Hotronix<sup>®</sup> Dual Air Fusion IQ<sup>®</sup> heat press, this groundbreaking solution allows anyone to be a precision printer, optimize output, and reduce waste.

## HOTRONIX® DUAL AIR FUSION PROPLACE IQ™ FULLY INTEGRATED

#### PERFORMANCE

Wireless Communication via Fusion IQ® Portal

Navigation, Adjustment, & Storage of Projection Images

Connectivity to External Systems

Supported Power within Machine