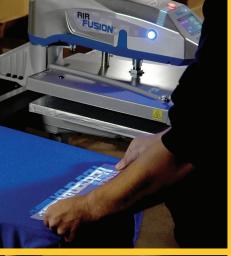

# SIMPLIFY YOUR PRINTING, SPEED UP YOUR PRODUCTION

Perfectly align any design, every time with the revolutionary ProPlace IQ<sup>TM</sup> projection alignment system. Made to maximize efficiency with the Hotronix<sup>®</sup> Dual Air Fusion IQ<sup>®</sup> heat press, this groundbreaking solution allows anyone to be a precision printer, optimize output, and reduce waste.

Simply upload your artwork to the Hotronix® Cloud system. With the click of a button, watch designs project onto the lower platen to streamline alignment, accelerate production, and minimize misprints. Just click, position, and press for unparalleled efficiency.