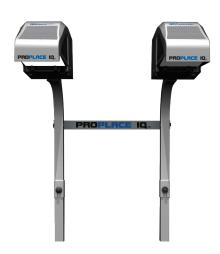

### HOTRONIX® PROPLACE IQ™ RETRO MOUNT

#### **PERFORMANCE**

The retrofit ProPlace IQTM system is an option for existing Hotronix® Dual Air Fusion Heat Presses manufactured in 2015 or later. This system connects via HDMI input and requires a separate power source.

#### **SPECS**

Comes with power adapter for 120/240 volt

#### SHIPPING

24" x 30" x 14" · 33 lbs

ITEM # PPIQR • \$2,495

THE WORLD'S BEST-SELLING HEAT PRESSES

HOTRONIX.COM | 800.727.8520

Hotronix<sup>®</sup> is a registered trademark of STAHLS' Inc. with numerous patents/patents pending. ©STAHLS' Inc. 2023