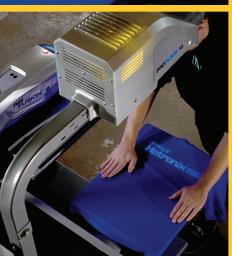

Simply upload your artwork to the Hotronix® Cloud system. With the click of a button, watch designs project onto the lower platen to streamline alignment, accelerate production, and minimize misprints. Just click, position, and press for unparalleled efficiency.