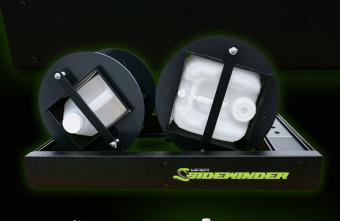

Designed to roll single liter bottles, 10L or 20L cubes, or even GTX Ink Boxes, if we don't have a jig that will hold your container iGroup Techn can make a custom jig for you from a provided sample.

THIS PRODUCT IS BROUGHT TO YOU BY