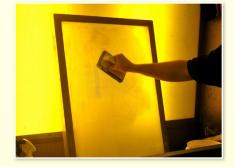

## **Application**

Step 1. Apply H/C-100 to both sides of the screen.

Step 2. Scrub screen with non-abrasive pad or brush. Allow screen to dwell up to 10 minutes.

Step 3. High pressure rinse starting at bottom.