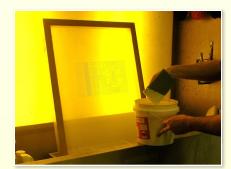

## **Application**

Step 1. Apply H/C-100 to both sides of the screen.

Step 2. Scrub screen with non-abrasive pad or brush. Allow screen to dwell up to 10 minutes.

Step 3. High pressure rinse starting at bottom.