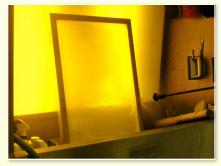

## **Application**

Step 1. Apply H/C-100 to both sides of the screen.

Step 2. Scrub screen with non-abrasive pad or brush. Allow screen to dwell up to 10 minutes.

Step 3. High pressure rinse starting at bottom.