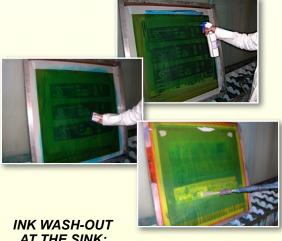

## AT THE SINK:

Card excessive ink from the screen. Apply MULTI-WASH to ink side of screen. Use a non-abrasive scrub brush or pad to agitate ink on both sides of screen. Finally, rinse away all residue away using high pressure water.