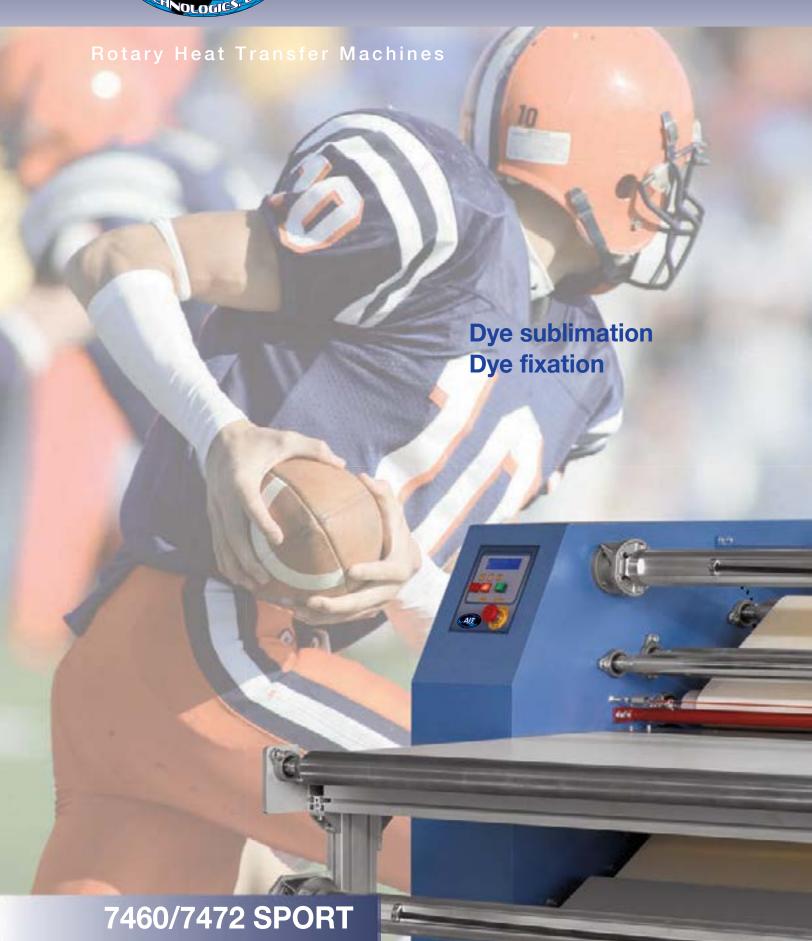

# Innovation Excellence through Global Manufacturing and Distribution





## 7460/7472 SPORT



### 7460/7472 SPORT





#### **Technical features**

- · Oil-heated drum. Self contained with digital heat control
- · Digital variable speed control
- \* Automatic belt tracking
- Printing widths of 60" (1.5m) or 72" (1.8m)
- 3 unwind stations with adjustable tension
- \* 2 rewind stations with separately controlled speed and tension
- Six light weight aluminum lift out bars "easy-grip", 3-inch cores
- · Self locking safety chucks for all unwind bars
- 3.5 LFM (1.3 LMM) production speed at 40 second dwell time
- 13.8" (35cm) diameter heated drum
- "S" wrap bars for fabric tensioning
- · Hand safety protection at entrance
- E Stops at all corners
- \* Lanyard controlled reversing system for safety & ease of feeding
- \* Dual Safety Reversing Systems
- \* Low main