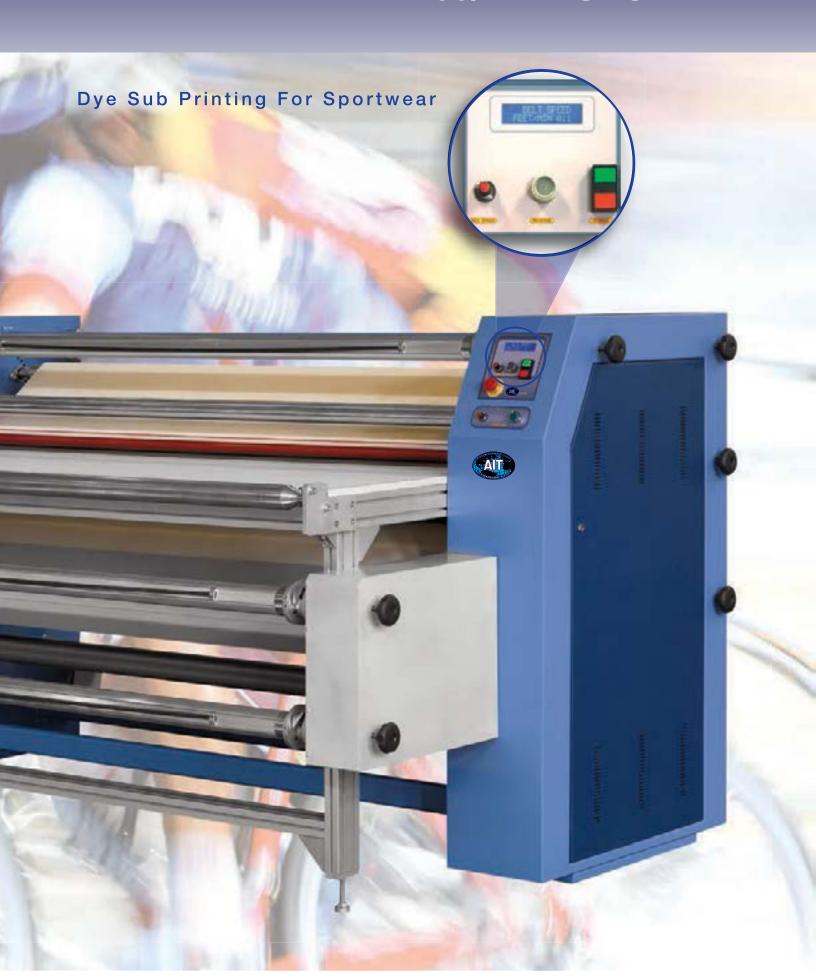

#### **Technical features**

- · Oil-heated drum. Self contained with digital heat control
- · Digital variable speed control
- \* Automatic belt tracking
- Printing widths of 60" (1.5m) or 72" (1.8m)
- 3 unwind stations with adjustable tension
- \* 2 rewind stations with separately controlled speed and tension
- Six light weight aluminum lift out bars "easy-grip", 3-inch cores
- · Self locking safety chucks for all unwind bars
- 3.5 LFM (1.3 LMM) production speed at 40 second dwell time
- 13.8" (35cm) diameter heated drum
- "S" wrap bars for fabric tensioning
- · Hand safety protection at entrance
- E Stops at all corners
- \* Lanyard controlled reversing system for safety & ease of feeding
- \* Dual Safety Reversing Systems
- \* Low maintenance, brushless drive motor
- \* All electronic controls. No air required
- \* Automatic cool down at shut down