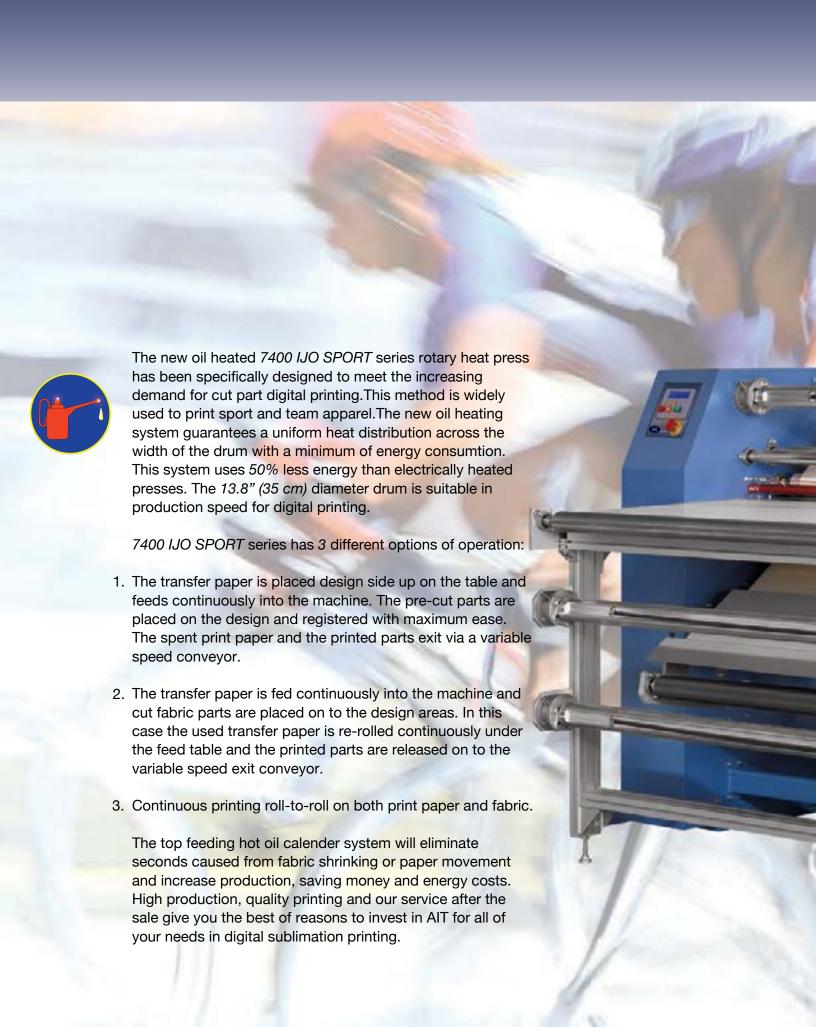

#### **Technical features**

- · Oil-heated drum. Self contained with digital heat control
- · Digital variable speed control
- \* Automatic belt tracking
- Printing widths of 60" (1.5m) or 72" (1.8m)
- 3 unwind stations with adjustable tension
- \* 2 rewind stations with separately controlled speed and tension
- Six light weight aluminum lift out bars "easy-grip", 3-inch cores
- · Self locking safety chucks for all unwind bars
- 3.5 LFM (1.3 LMM) production speed at 40 second dwell time
- 13.8" (35cm) diameter heated drum
- "S" wrap bars for fabric tensioning
- · Hand safety protection at entrance
- E Stops at all corners
- \* Lanyard controlled reversing system for safety & ease of feeding
- \* Dual Safety Reversing Systems
- \* Low maintenance, brushless drive motor
- \* All electronic controls. No air required
- \* Automatic cool down at shut down