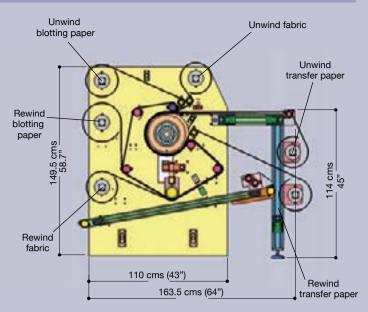

#### **Technical features**

- · Oil-heated drum. Self contained with digital heat control
- · Digital variable speed control
- \* Automatic belt tracking
- Printing widths of 60" (1.5m) or 72" (1.8m)
- 3 unwind stations with adjustable tension
- \* 2 rewind stations with separately controlled speed and tension
- Six light weight aluminum lift out bars "easy-grip", 3-inch cores
- · Self locking safety chucks for all unwind bars
- 3.5 LFM (1.3 LMM) production speed at 40 second dwell time
- 13.8" (35cm) diameter heated drum
- "S" wrap bars for fabric tensioning
- · Hand safety protection at entrance
- E Stops at all corners
- \* Lanyard controlled reversing system for safety & ease of feeding
- \* Dual Safety Reversing Systems
- \* Low maintenance, brushless drive motor
- \* All electronic controls. No air required
- \* Automatic cool down at shut down