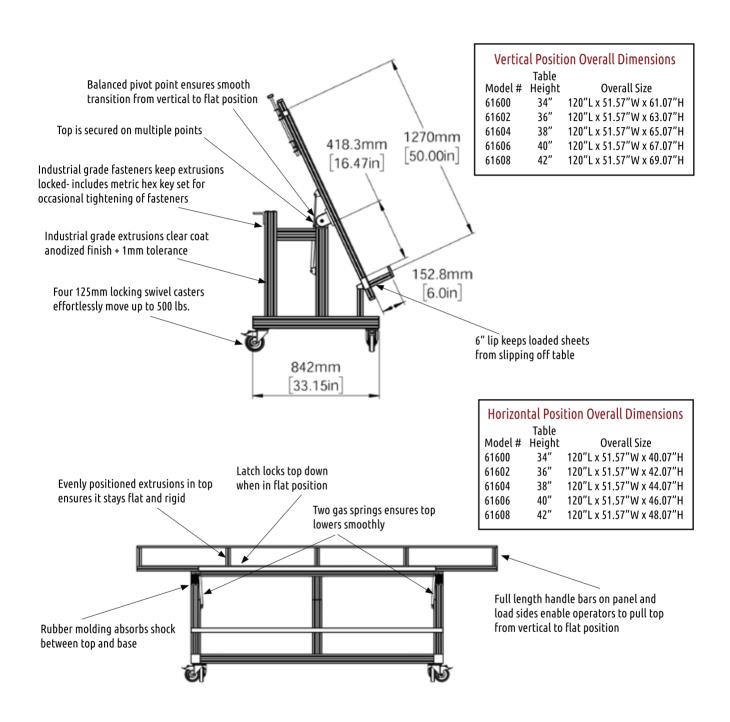

## Available in 5 heights (34" to 42") to fit your printers and cutters.

| Model # | Description                    |
|---------|--------------------------------|
| 61600   | All-A-Board Lifter® 34" Height |
| 61602   | All-A-Board Lifter® 36" Height |
| 61604   | All-A-Board Lifter® 38" Height |
| 61606   | All-A-Board Lifter® 40" Height |
| 61608   | All-A-Board Lifter® 42" Height |

# UNIQUE DESIGN FEATURES OF THE ALL-A-BOARD LIFTER®

## SWIFTLY AND SAFELY TRANSPORT AND LOAD BOARDS

Pricing available through your local Foster dealer. Warranty: One year on gas springs, casters and catches

toll free (USA and Canada only) 800.523.4855 or 267.413.6220 • fax 267.413.6227 204B Progress Drive, Montgomeryville, PA 18936 USA • information@go-foster.com • go-foster.com