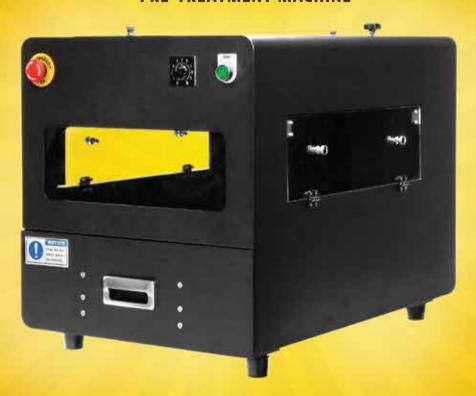

## FOR YOUR OUTSIDE-THE-BOX BUSINESS, THINK INSIDE THE CUBE.

PRE-TREATMENT MACHINE

- Fully enclosed unit contains spray mist
- Consistent, reliable spraying results
- Adjustable spray length and volume

## **FEATURES & SPECS**

- Electric spray system (110v + 200v)
- Triple coated frame to resist corrosion
- Quick and easy clean up
- Single spray nozzle
- Pretreatment area:
  16" × 20"
- Dimensions:  $19\frac{3}{4}$ "(w) ×  $29\frac{1}{2}$ "(L) ×  $23\frac{1}{8}$ "(H)