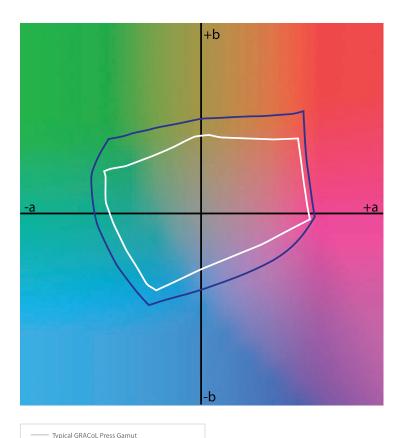

# Validation <sup>™</sup> 250 Satin

EFI Validation 250 Satin Premium Proofing Media is a competitively priced, 250 gram premium satin proofing media for use with both pigmented and dye-based inksets. This media features a white point and gamutcapacity specifically engineered to meet the requirements of high-end commercial proofing as defined by GRACoL 7. EFI Validation 250 Satin offers an excellent black point, low optical brightener content and auniques mooth surface sure to please your most discerning clients. Sample rolls are available upon request.



#### White Point:

95.0 -0.50 -2.75 CIE L\*a\*b\* D50/2°

#### **Shade Guarantee:**

+/- 1.0  $\Delta b^*$  variation batch to batch

### **Basis Weight:**

250 grams/m<sup>2</sup>

# Typical Gamut Volume:

1,336,693

measured by Monaco Gamut Viewer

# Typical Minimum L\*:

4.12 L\*

### **Optical Brighteners:**

1.2 Δb\*

non-UV to UV filtered measurement







Typical EFI Validation 250 Satin Gamut