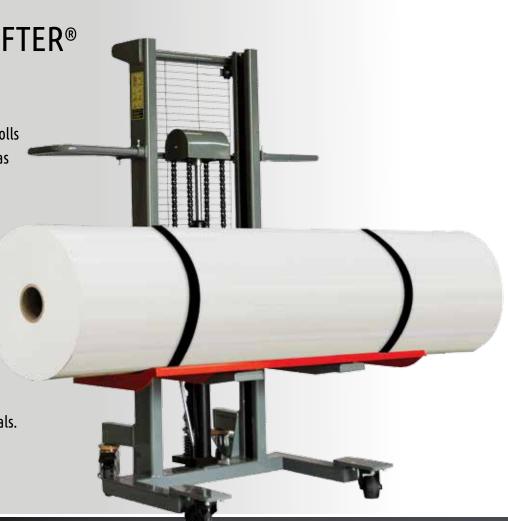

## ON-A-ROLL LIFTER® JUMBO

One operator can easily lift rolls as heavy as 990 lbs (450 kg), as wide as 16 feet 4 inches, and with diameters as great as 19.6 inches. Designed in collaboration with EFI, Foster On-a-Roll Lifter® Jumbo is perfect for businesses operating grand- or extra-wide printers, fabric printers, or those handling floor coverings and similar materials.

## **IMPORTANT FEATURES**

- Pair of heavy-duty swivel casters with easy step-on locking brake
- Reduces on-the-job injuries and enables all workers to move heavy rolls
- User-friendly operation avoids costly and dangerous handling mistakes that damage media
- Rugged construction ensures long lifter life
- Single-person operation saves labor and time

## MODEL 61577

| Roll Weight Capacity  | 450 kg (990 lbs)             |
|-----------------------|------------------------------|
| Lift Height           | 1500 mm (59")                |
| Max. Roll Width       | 5 m (16'.5")                 |
| Max. Roll Diameter    | 500 mm (19.6")               |
| Width x Depth 1200 mm | x 774.8 mm (47.24" x 30.51") |
| Height                | 1555 mm (61.22")             |
| Weight                | 134 kg (295 lbs)             |
| Bottom Fork Clearance | 110 mm (4.3")                |
|                       |                              |