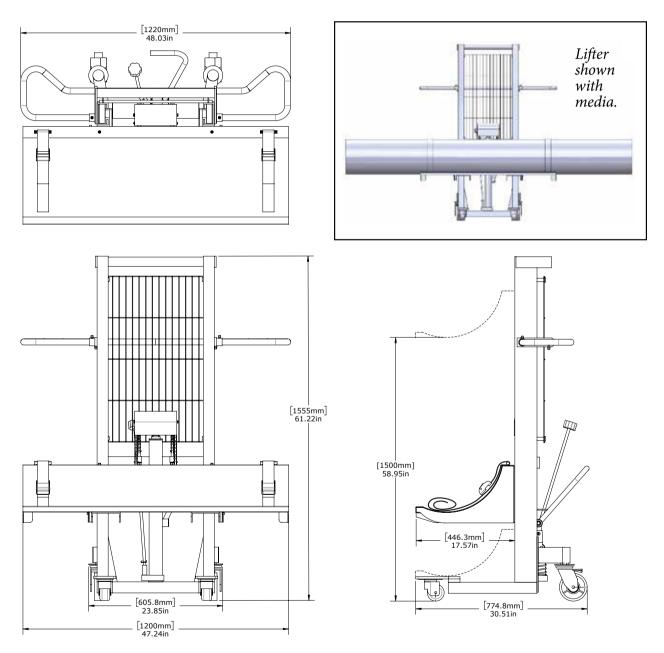

## ON-A-ROLL LIFTER® JUMBO SPECIFICATIONS 61577

Use the drawings below and the specifications overleaf to ensure the On-a-Roll Lifter Jumbo is right for your shop.

THINGS TO CONSIDER: • Maximum lift height required • Maximum and minimum roll diameter
• Will any obstructions prohibit moving the lifter close to the receiving machine? Still have questions? Call 800.523.4855

## MODEL 61577

| Roll Weight Capacity  | 450 kg (990 lbs)             |
|-----------------------|------------------------------|
| Lift Height           | 1500 mm (59")                |
| Max. Roll Width       | 5 m (16'.5")                 |
| Max. Roll Diameter    | 500 mm (19.6")               |
| Width x Depth 1200 mm | x 774.8 mm (47.24" x 30.51") |
| Height                | 1555 mm (61.22")             |
| Weight                | 134 kg (295 lbs)             |
| Bottom Fork Clearance | 110 mm (4.3")                |
|                       |                              |