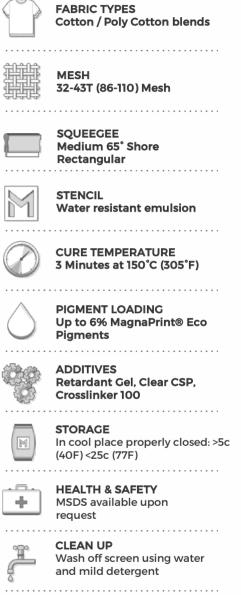

## Application

MagnaPrint® Expanding LT can be printed directly on fabric or alternatively onto flash cured underbase to achieve bright shades on deep dyed backgrounds.

Printing is best undertaken using 32-43 (86-110) mesh screens with rectangular squeegees.

When printing in conjunction with a multicoloured design print the MagnaPrint® Expanding LT as the last screen to avoid pick up.

After printing, curing and raising of the print should be carried out at a maximum temperature of 150  $^\circ$ C (305  $^\circ$ F) for 3 minutes.