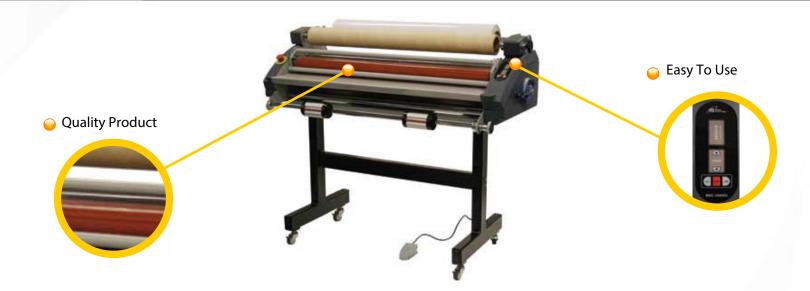

# Easy To Use

Simple set-up with one button operation. Remote control and foot petal designed for hands-free operation.

# Quality

Digital control with 9 speed settings, combined with silicone rubber rollers help deliver the perfect finish.